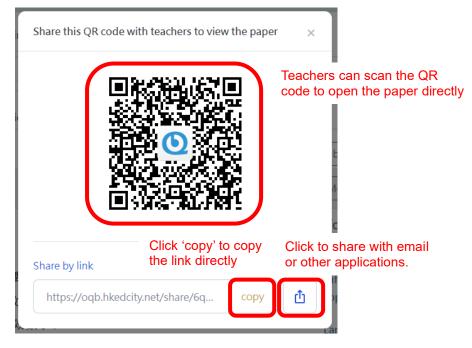

2. Click 'QR Code' to obtain the system-generated QR Code and link, or click 'Copy Link' to copy the link directly.

3. After clicking 'QR Code', teachers can scan the QR code or open the link to view the paper directly.