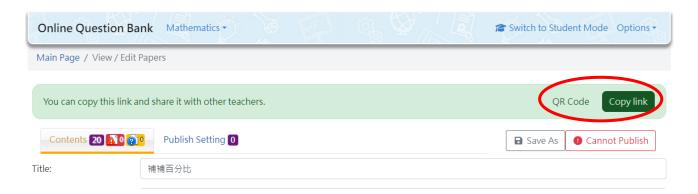

2. Click 'QR Code' to obtain the system-generated QR Code and link, or click 'Copy Link' to copy the link directly.

3. After clicking 'QR Code', teachers can scan the QR code or open the link to view the paper directly.